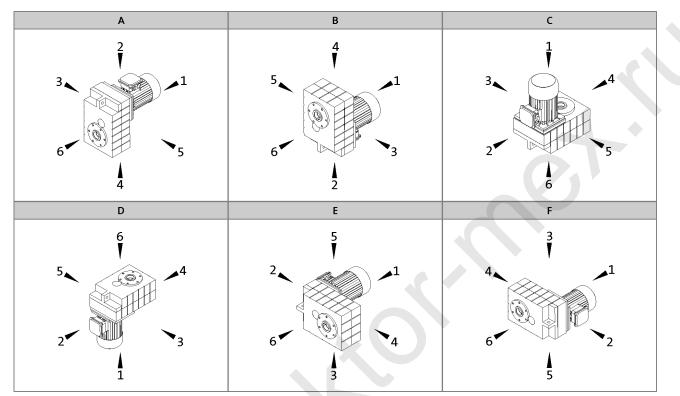

## Product key

Mounting position (A...F) and position of system blocks (1...6)

Hollow shaft: 0 Solid shaft: 6 Hollow shaft with shrink disc: 1, 6